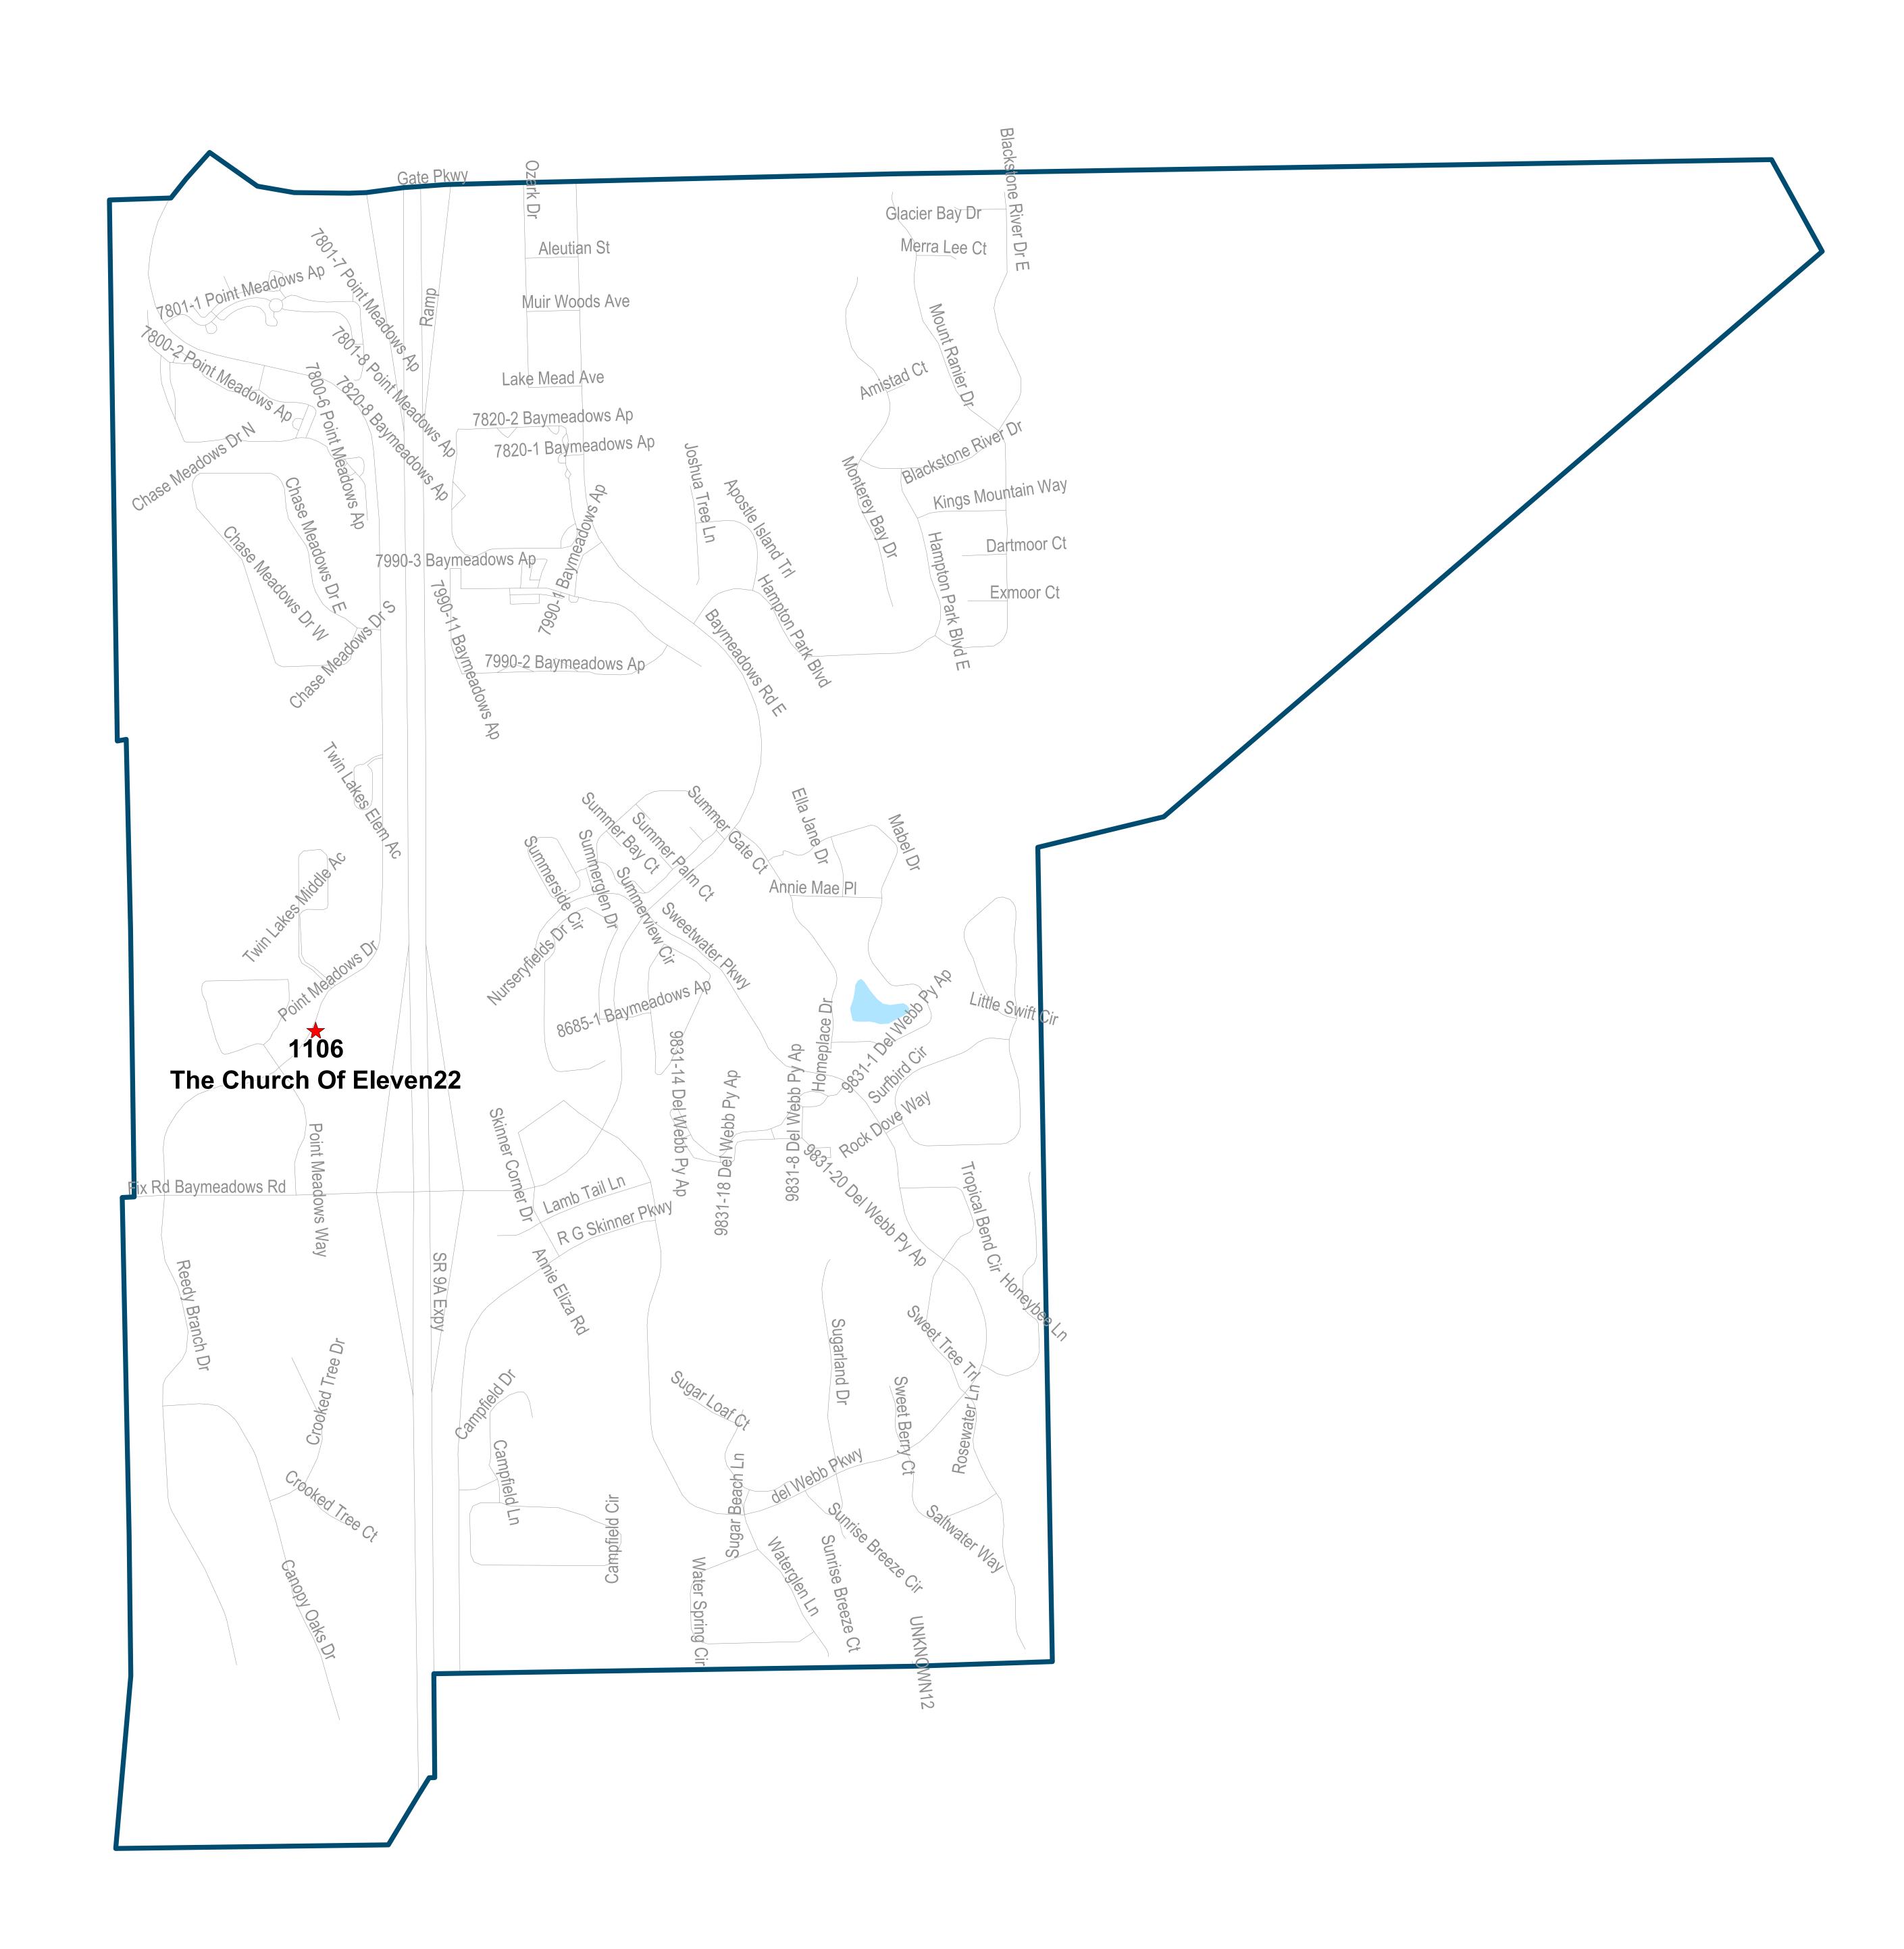

#### Duval County Supervisor of Elections Precinct 1106

W E

The Church Of Eleven22 8133 Point Meadows Dr Jacksonville, Fl 32256