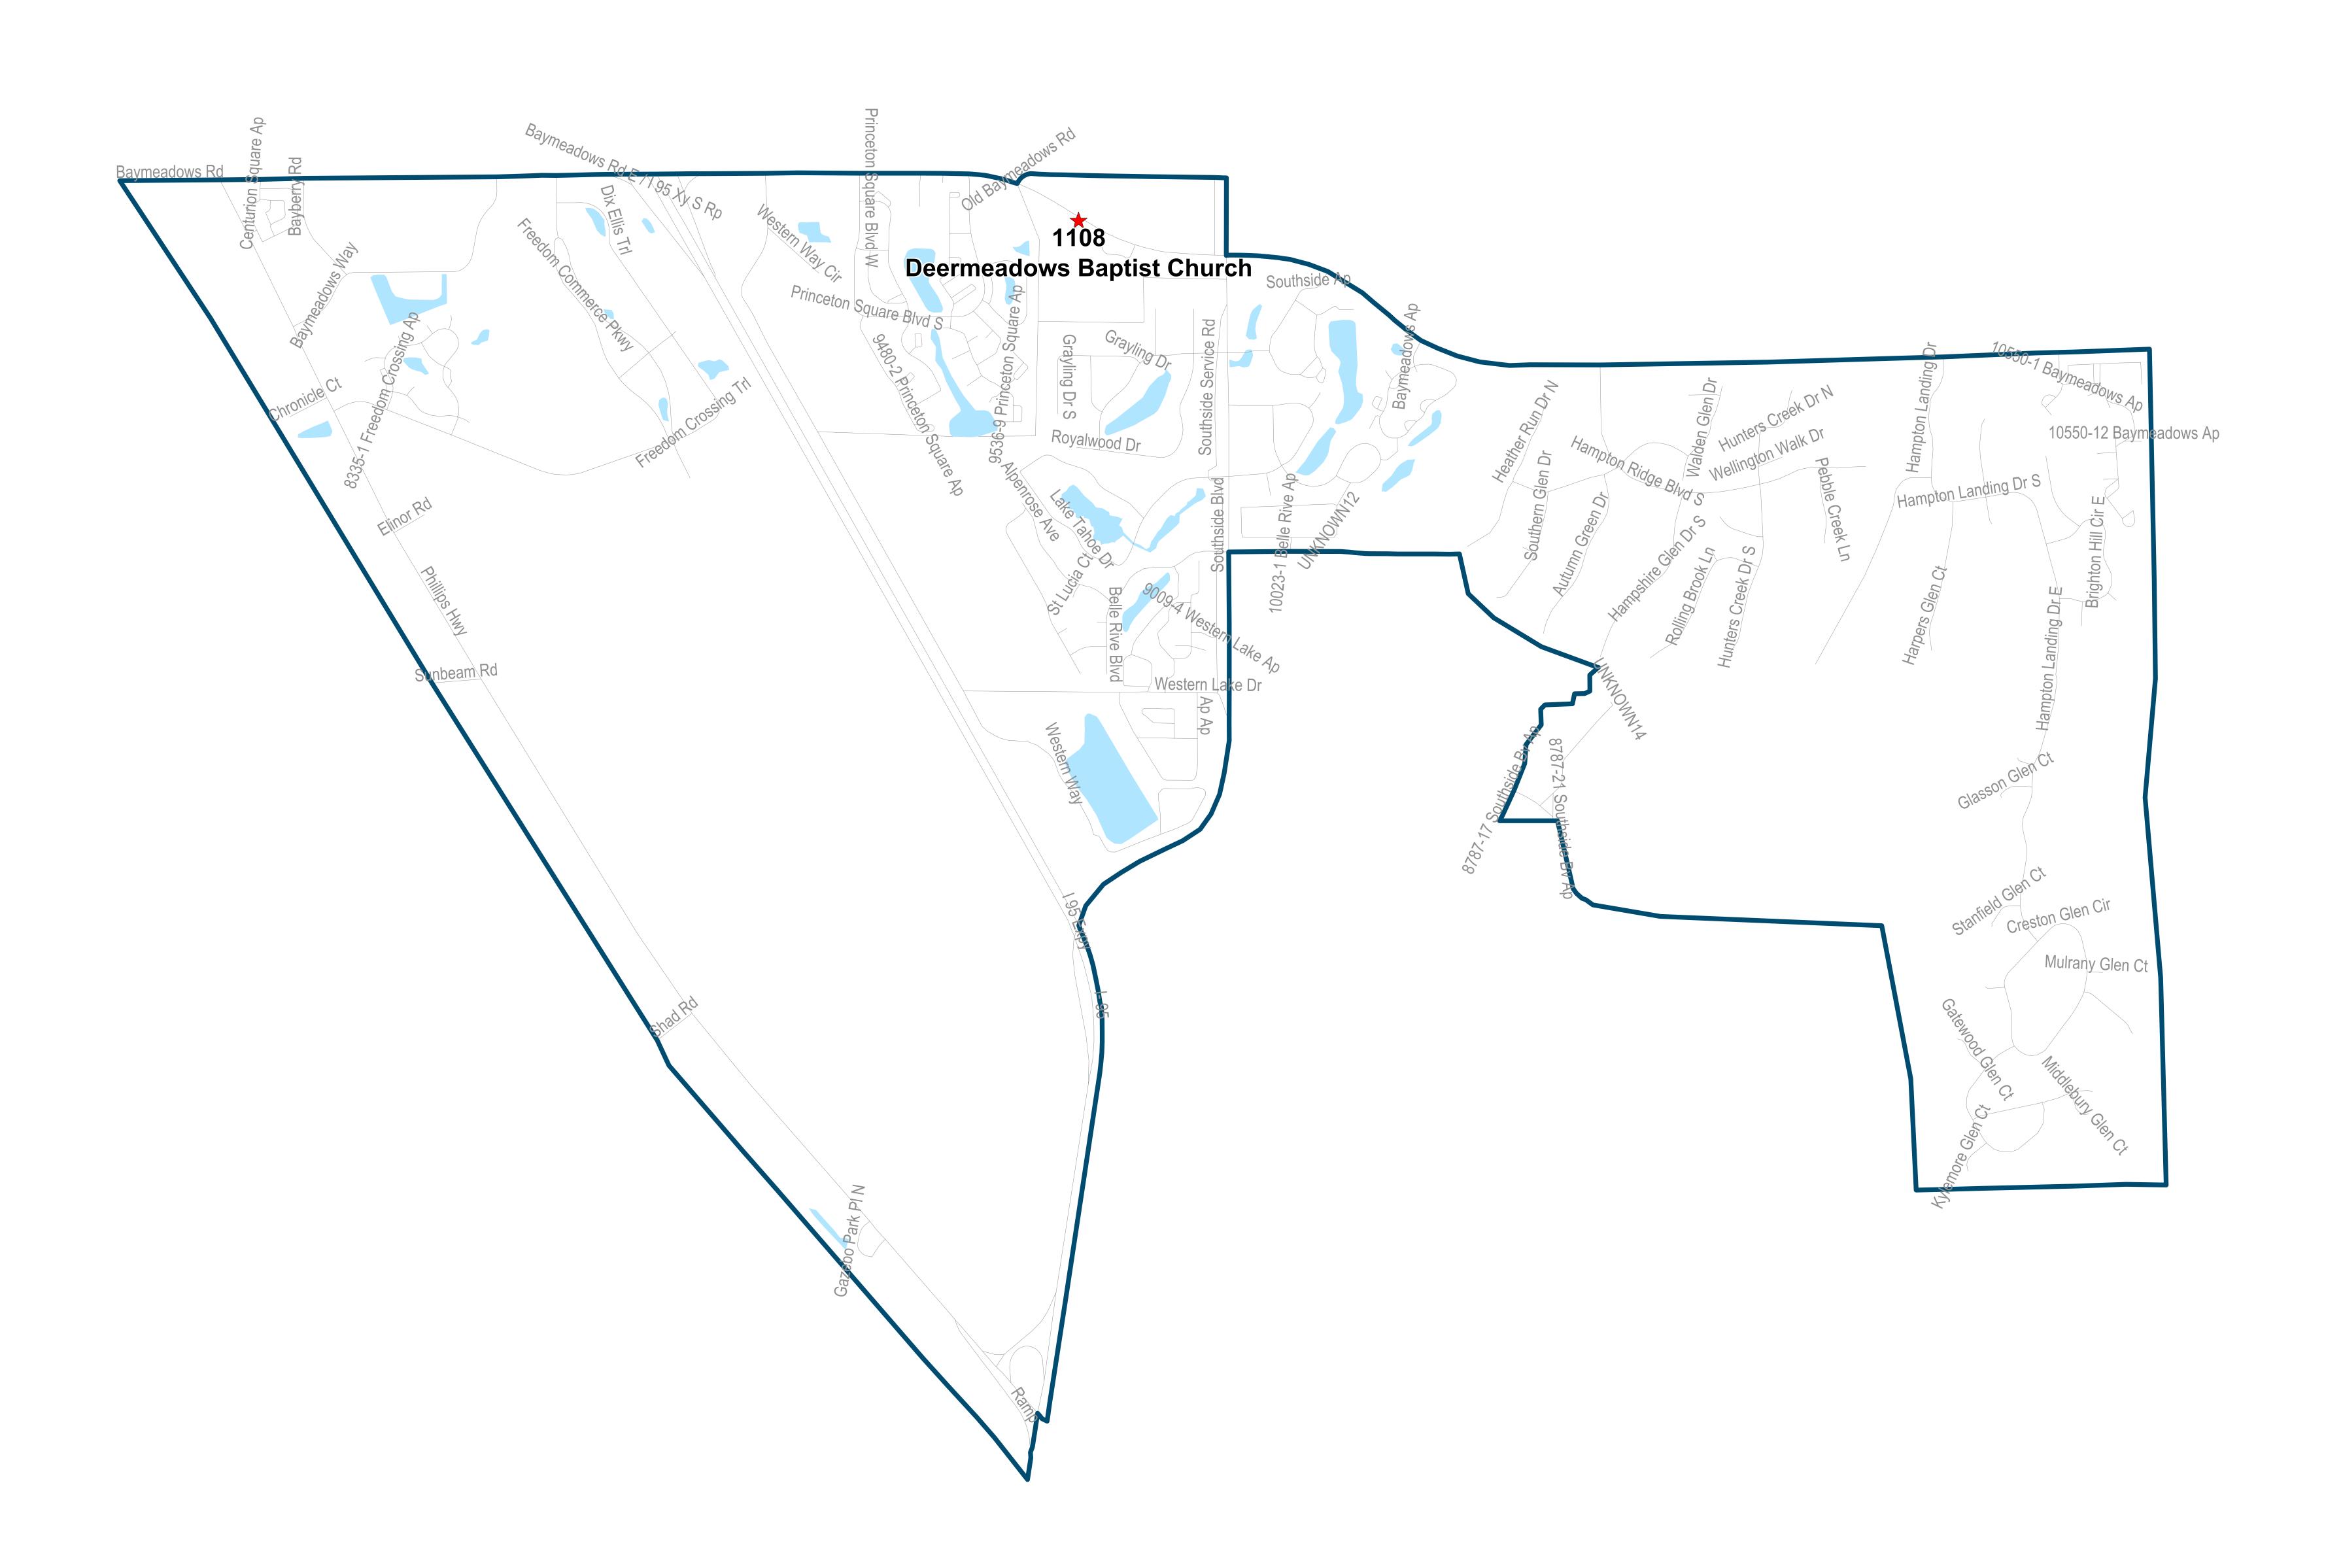

# Duval County Supervisor of Elections Precinct 1108 Deermeadows Baptist Church 9780 Baymeadows Rd Jacksonville, Fl 32256