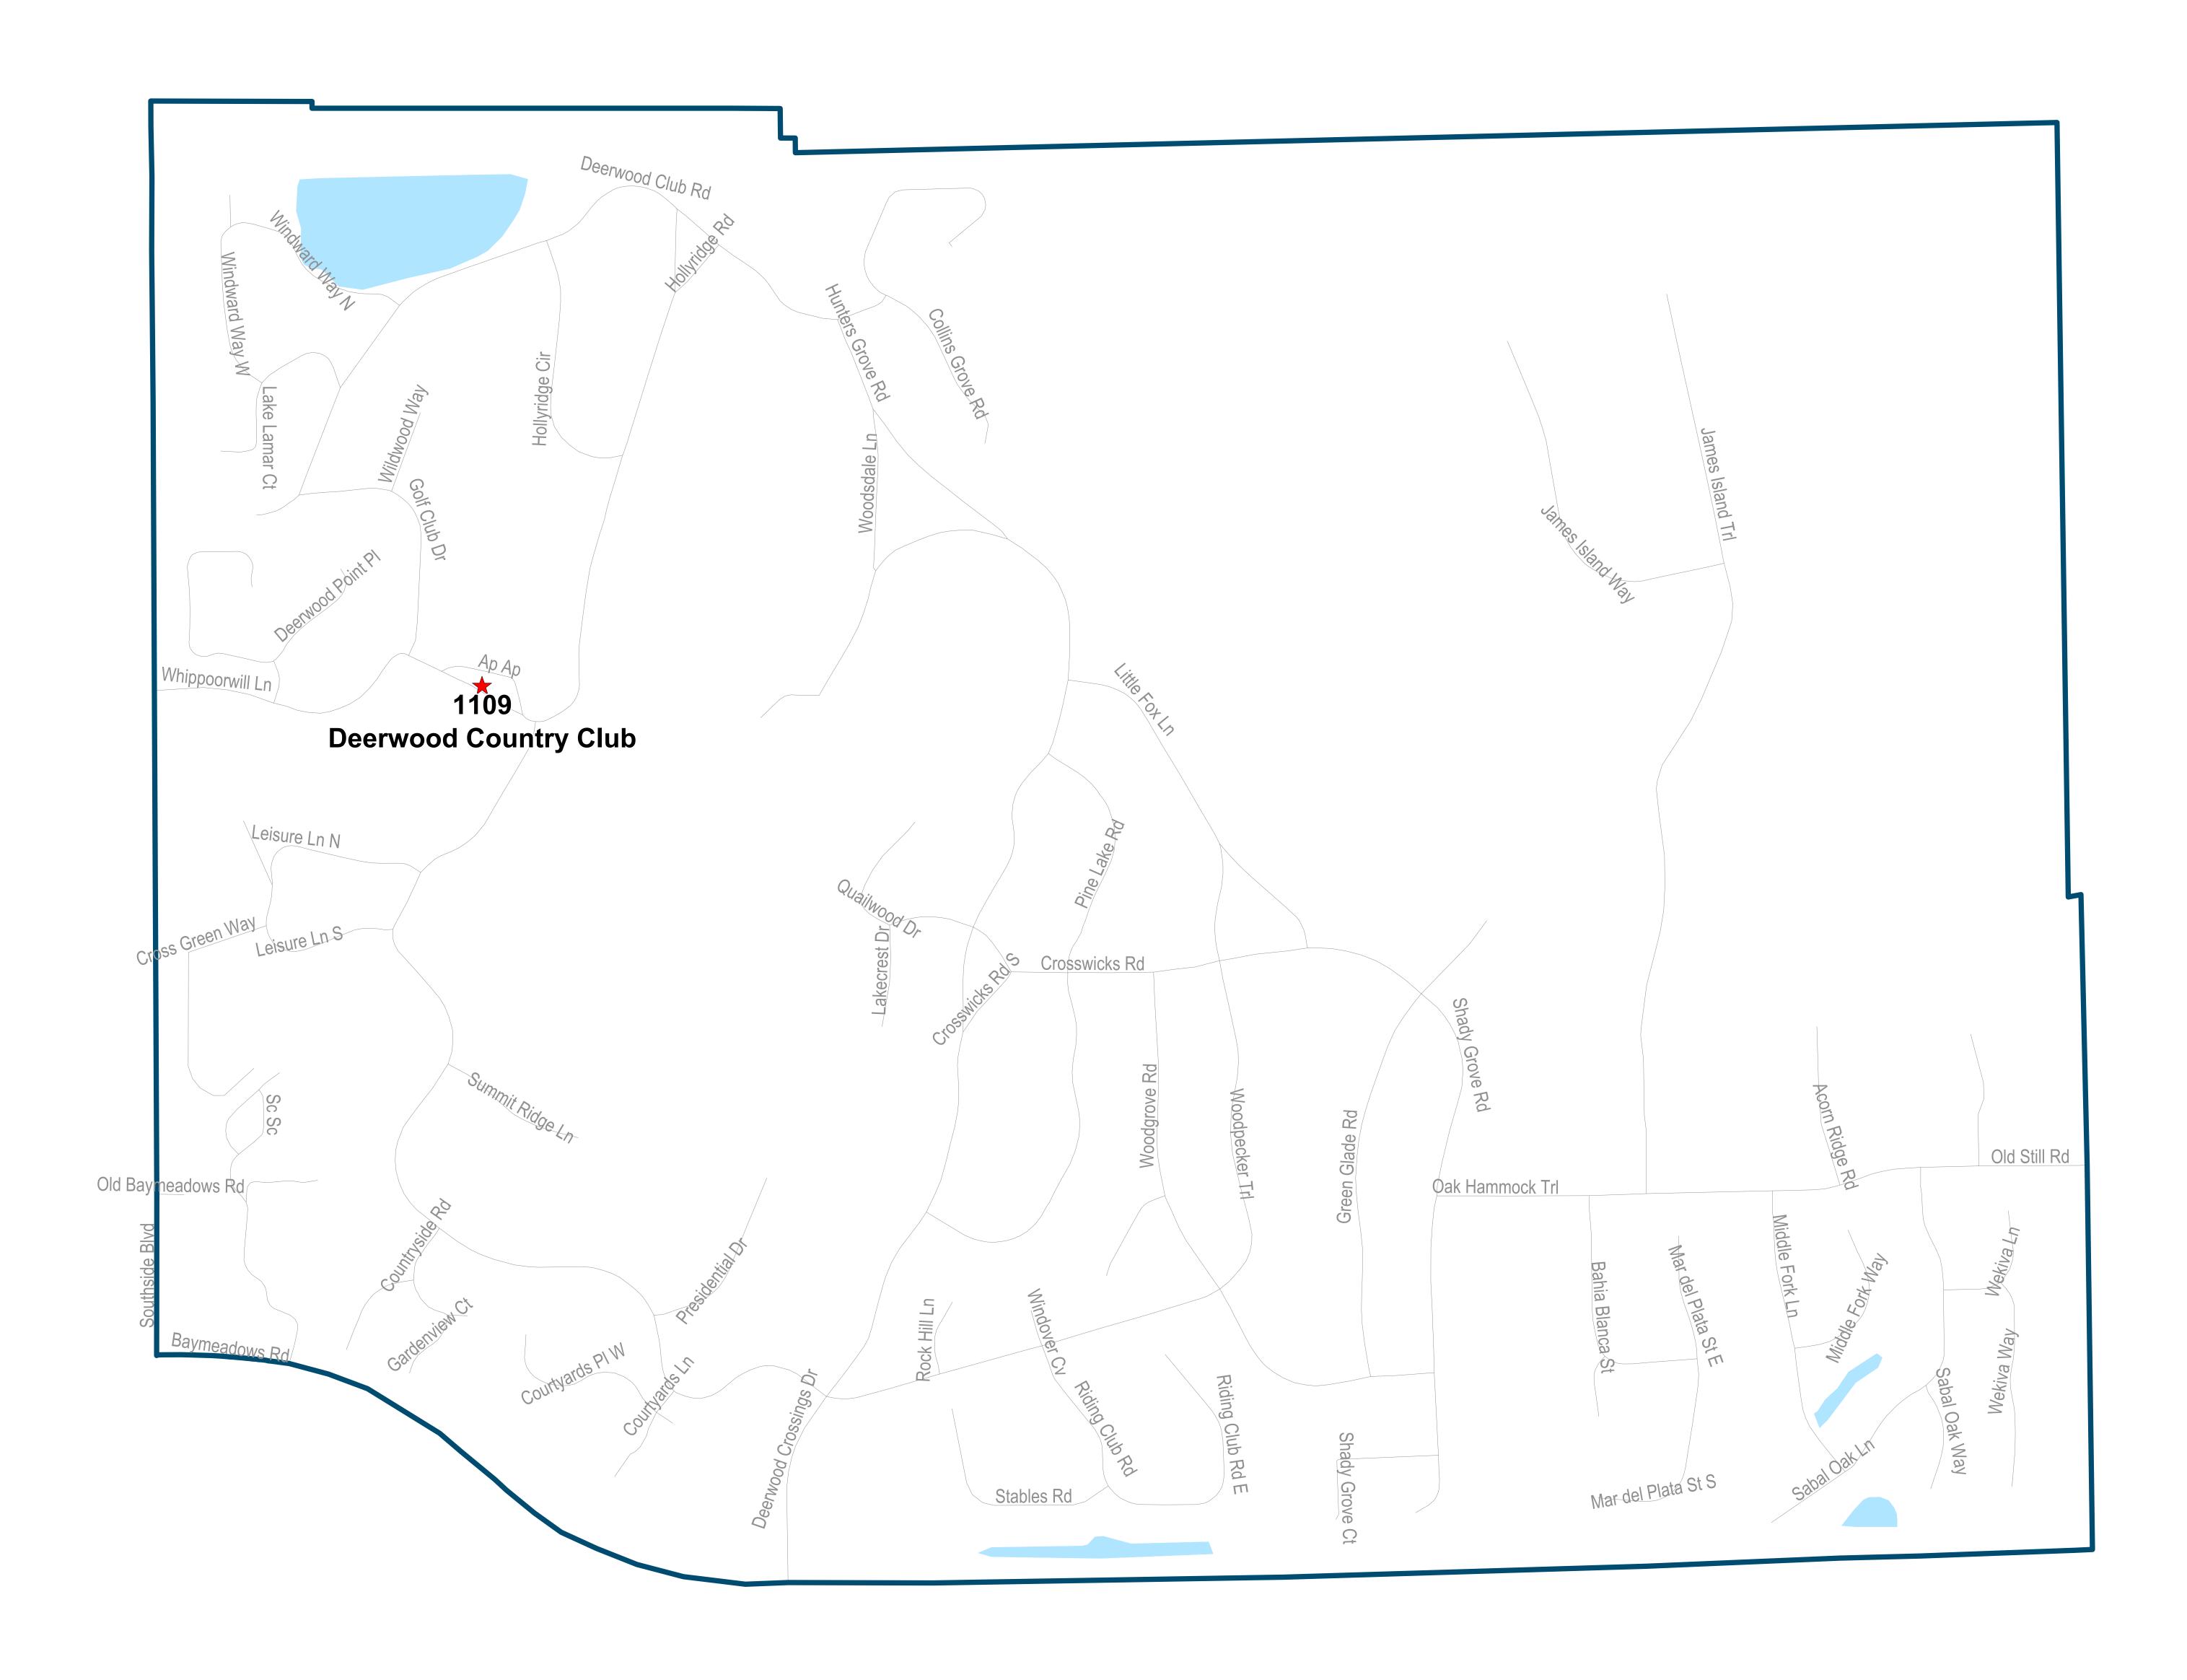

## Duval County Supervisor of Elections Precinct 1109 Deerwood Country Club 10239 Golf Club Dr

Jacksonville, FI 32256