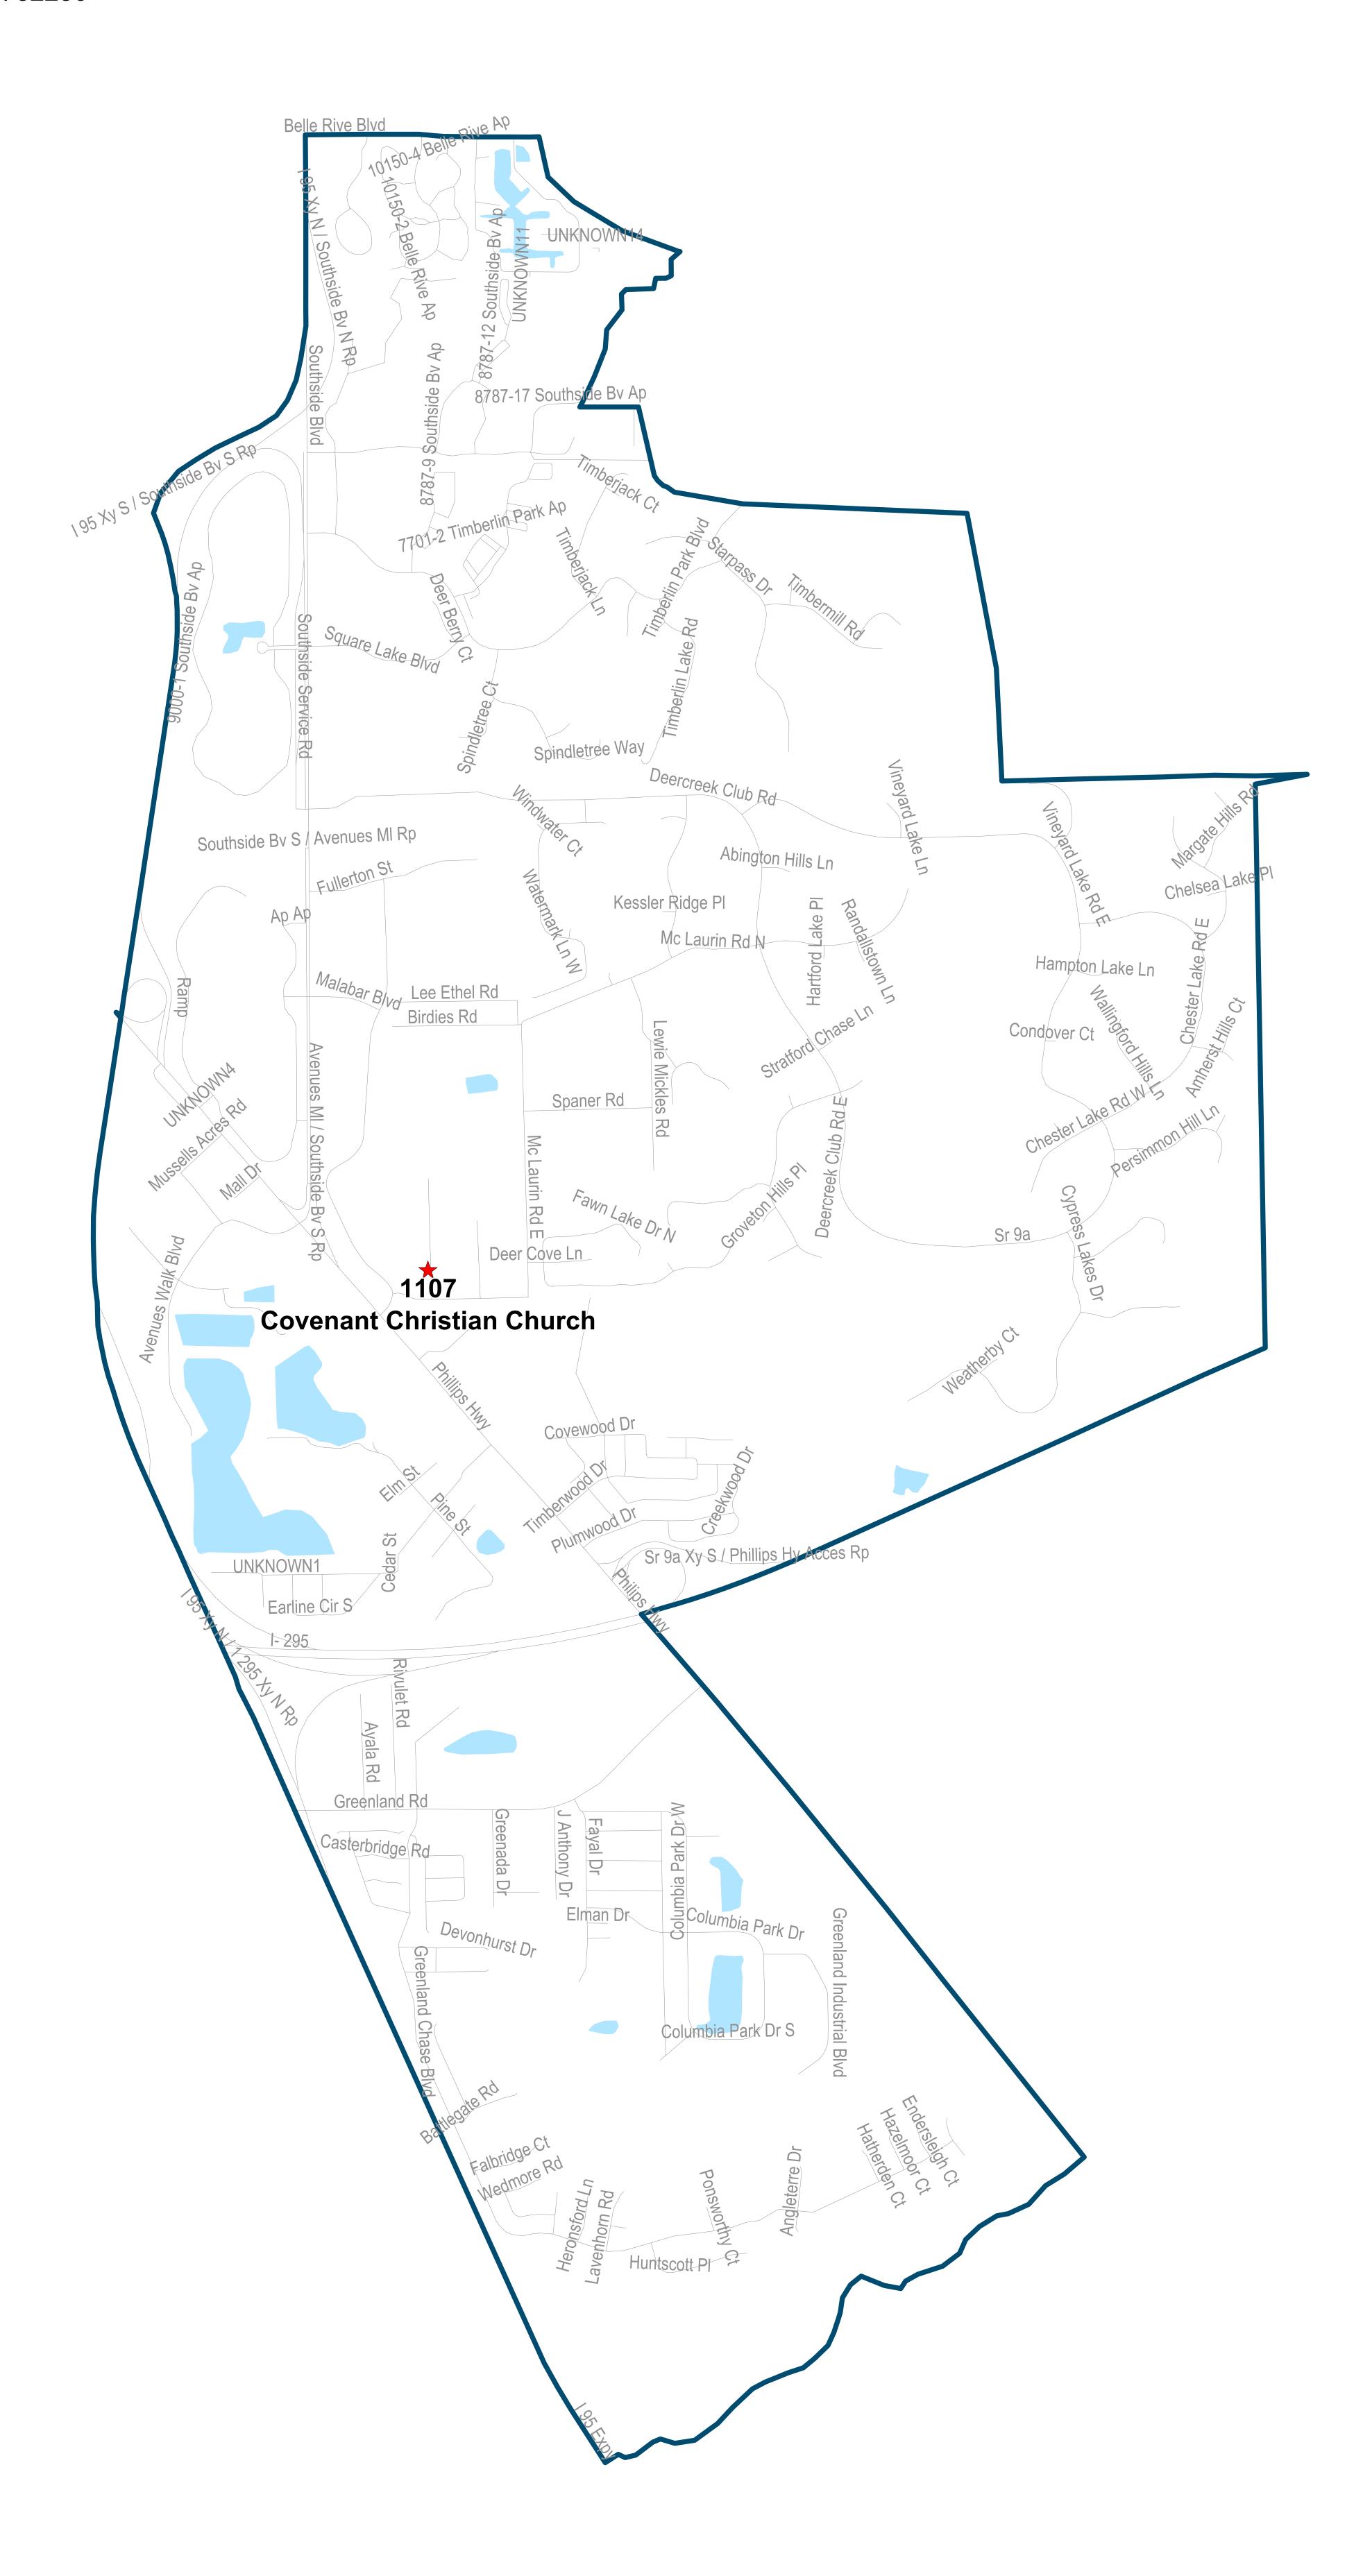

### Duval County Supervisor of Elections Precinct 1107

Covenant Christian Church 10570 Greenville Rd Jacksonville, FI 32256